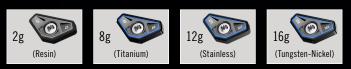

## HIBORE XL ADJUSTABLE SOLE WEIGHT

The HiBore XL Driver comes equipped with one 12g sole weight placed low and deep in the head for a higher launch and more forgiveness. To adjust the Driver's swing weight, purchase any of the additional HiBore XL Driver Weights or order the HiBore XL Driver as custom.

## ADDITIONAL WEIGHTS AVAILABLE FOR PURCHASE:

HiBore XL Driver Weight Kit includes 2g, 8g, 16g weights

Dunlop Torque Wrench Sold Separately

Star-shaped TORX(T25) tip

ADJUSTABLE REAR SOLE WEIGHT AND ADJUSTABLE HOSEL SLEEVE