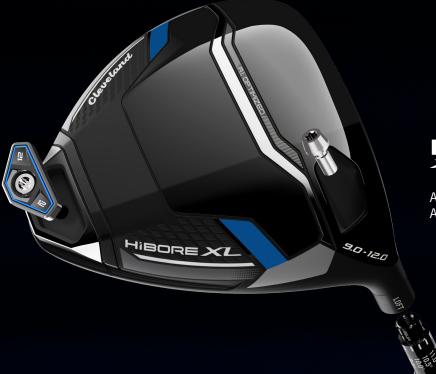

## HIBORE XL ADJUSTABLE SOLE WEIGHT

The HiBore XL Driver comes equipped with one 12g sole weight placed low and deep in the head for a higher launch and more forgiveness. To adjust the Driver's swing weight, purchase any of the additional HiBore XL Driver Weights or order the HiBore XL Driver as custom.