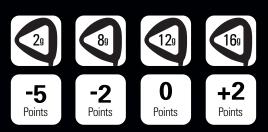

## HIBORE XL ADJUSTABLE SOLE WEIGHT

The HiBore XL Driver comes equipped with one 12g sole weight placed low and deep in the head for a higher launch and more forgiveness. To adjust the Driver's swing weight, purchase any of the additional HiBore XL Driver Weights or order the HiBore XL Driver as custom.

## ADDITIONAL WEIGHTS AVAILABLE FOR PURCHASE:

HiBore XL Driver Weight Kit includes 2g, 8g, 16g weights

Dunlop Torque Wrench Sold Separately

Star-shaped TORX(T25) tip

ADJUSTABLE REAR SOLE WEIGHT AND ADJUSTABLE HOSEL SLEEVE